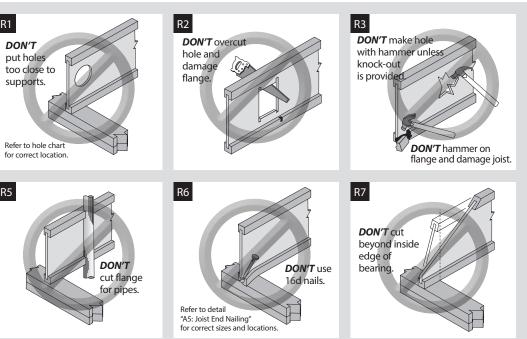

am. The maximum hole size is 1-1/2" for depths up to 9-1/4," and 2" for depths greater than 9-1/4."
- 3. Rectangular holes are NOT allowed
- 4. DO NOT drill holes in cantilevers without prior approval from the project engineer/architect.
- 5. Other hole sizes and configurations MAY be possible with further engineering analysis. For more information, contact your LP SolidStart Engineered Wood Products distributor.
- the depth, or a minimum of 3" from the bottom and top of the beam. For beams shallower than 9-1/4," locate holes at mid-depth.
- 7. Protect plumbing holes from moisture

## WARNINGS

The following conditions are NOT permitted!

Do not use visually damaged products without first checking with your local LP SolidStart **Engineered Wood Products** distributor or sales office.







| FLANGE                             | FACE NAILING SCHEDULE           |                       |        |                  |                                 |                       |        |  |
|------------------------------------|---------------------------------|-----------------------|--------|------------------|---------------------------------|-----------------------|--------|--|
| SERIES                             | NAIL SIZE AND TYPE              | MINIMUM NAIL DISTANCE |        | SERIES           | NAIL SIZE AND TYPE              | MINIMUM NAIL DISTANCE |        |  |
| SERIES                             | NAIL SIZE AND TTPE              | OC SPACING            | END    | SERIES           | NAIL SIZE AND TTPE              | OC SPACING            | END    |  |
| LPI 18