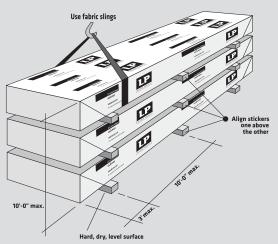

# Handling & Storage

- Keep LP SolidStart I-Joists, LP SolidStart LVL & LP SolidStart LSL beams drv.
- Unload products carefully by lifting. Support the bundles to reduce excessive bowing. Individual products should be handled in a manner which prevents physical damage during measuring, cutting, erection, etc. I-Joists should be handled vertically and not flatwise
- Keep stored in wrapped and strapped bundles, stacked no more than 10' high. Support and separate bundles with 2 x 4 (or larger) stickers spaced no more than 10' apart. Keep stickers in line vertically.
- Product must not be stored in contact with the ground, or have prolonged exposure to the weather
- Use forklifts and cranes carefully to avoid damaging product.
- Do not use visually damaged product. Call your local LP SolidStart Engineered Wood Products distributor for assistance when damaged products are encountered.