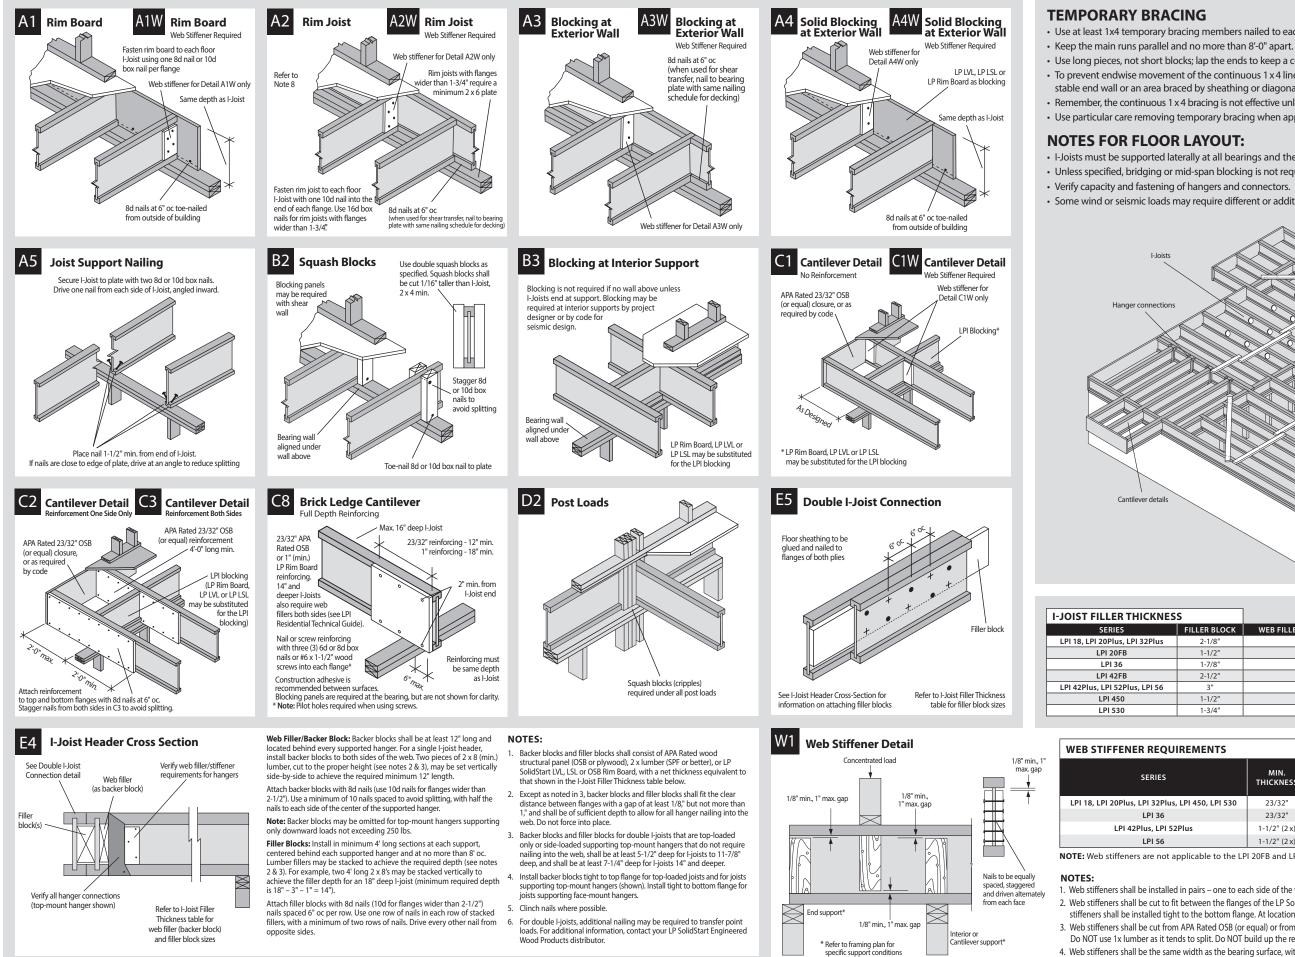

## Roof Layout (typical)

### **TEMPORARY BRACING**

- Use at least 1x4 temporary bracing members nailed to each I-Joist with two 8d nails.
- Keep the main runs parallel and no more than 8'-0" apart.
- Use long pieces, not short blocks; lap the ends to keep a continuous line of bracing.
- To prevent endwise movement of the continuous 1 x 4 lines of bracing, anchor them at the ends and at 25'-0" intervals into a stable end wall or an area braced by sheathing or diagonal bracing.
- Remember, the continuous 1 x 4 bracing is not effective unless attached to the braced area.
- Use particular care removing temporary bracing when applying sheathing. Remove the bracing as the sheathing is attached.

### **NOTES FOR ROOF LAYOUT:**

- I-Joists used as rafters must be supported laterally at all bearings and the ends of cantilevers.
- Any fastening of member not detailed, such as uplift or seismic anchor, is subject to local approval and may require additional details and connections.
- Minimum pitch: 1/4" per foot (1/4:12). Maximum pitch: 12" per foot (12:12).
- Verify capacity and fastening of hangers and connections.