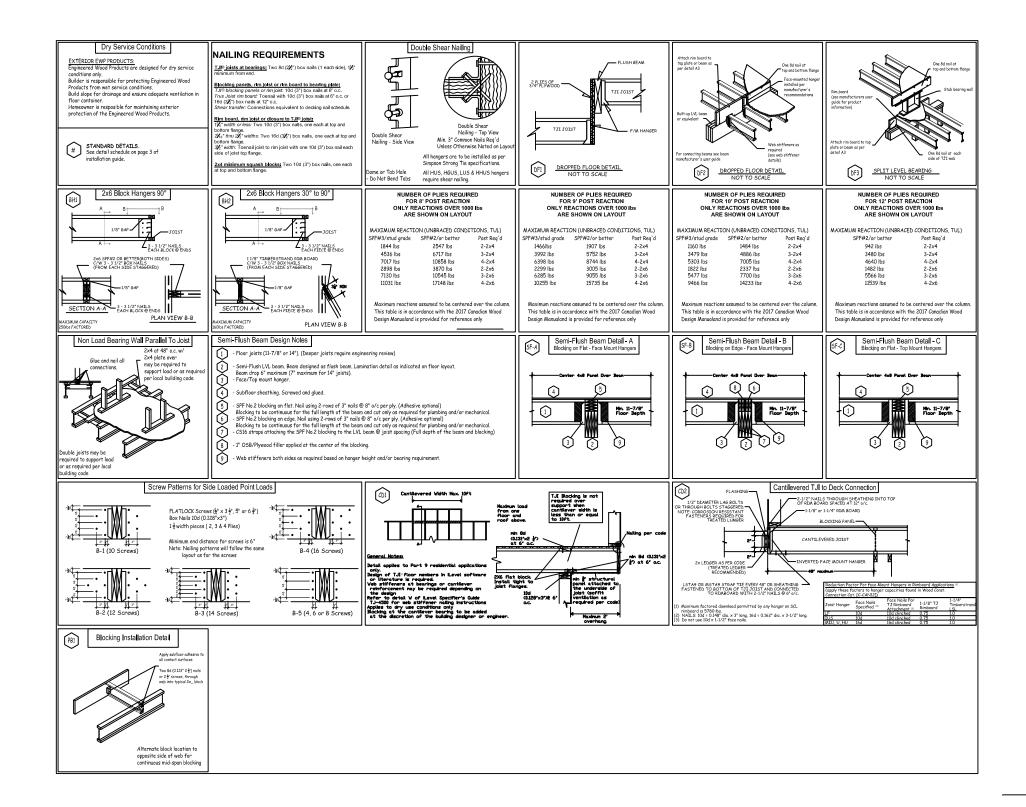

### NOTES:

- 1. Backer blocks and filler blocks shall consist of APA Rated wood structural panel (OSB or plywood), or 2x lumber (SPF or better)
- 2. LP LVL, LSL or OSB Rim Board may also be used.
- 3 Refer to the Notes for the I-Joist Header Cross-Section to the left for details on the required height and length. and nailing of the backer blocks and filler blocks.

|                    | MIN.         | NAIL        | NAIL QTY., MAX. STIFFENER HEIGHT<br>FOR JOIST DEPTHS |           |            |            |  |  |  |
|--------------------|--------------|-------------|------------------------------------------------------|-----------|------------|------------|--|--|--|
|                    | THICKNESS    | SIZE        | 9-1/2"                                               | 11-7/8"   | 14"        | 16"        |  |  |  |
| , LPI 450, LPI 530 | 23/32"       | 8d (2-1/2") | 3, 6-3/8"                                            | 3, 8-3/4" | 3, 10-7/8" | 3, 12-7/8" |  |  |  |
|                    | 23/32"       | 8d (2-1/2") | -                                                    | 4, 8-3/4" | 5, 10-7/8" | 6, 12-7/8" |  |  |  |
| 2Plus              | 1-1/2" (2 x) | 10d (3")    | 3, 6-3/8"                                            | 3, 8-3/4" | 3, 10-7/8" | 3, 12-7/8" |  |  |  |
|                    | 1-1/2" (2 x) | 10d (3")    | -                                                    | 4, 8-3/4" | 5, 10-7/8" | 6, 12-7/8" |  |  |  |

NOTE: Web stiffeners are not applicable to the LPI 20FB and LPI 42FB series.

- 1. Web stiffeners shall be installed in pairs one to each side of the web. Web stiffeners are always required for the "Bird's Mouth" roof joist bearing detail. 2. Web stiffeners shall be cut to fit between the flanges of the LP SolidStart I-Joist, leaving a minimum 1/8" gap (1" maximum). At bearing locations, the stiffeners shall be installed tight to the bottom flange. At locations of concentrated loads, the stiffeners shall be installed tight to the top flange. 3. Web stiffeners shall be cut from APA Rated OSB (or equal) or from LP SolidStart LVL, LSL or OSB Rim Board. 2x lumber is permissible.
- Do NOT use 1x lumber as it tends to split. Do NOT build up the required stiffener thickness from multiple pieces.
- 4. Web stiffeners shall be the same width as the bearing surface, with a minimum of 3-1/2".
- 5. See Web Stiffener Requirements for minimum stiffener thickness, maximum stiffener height and required nailing.