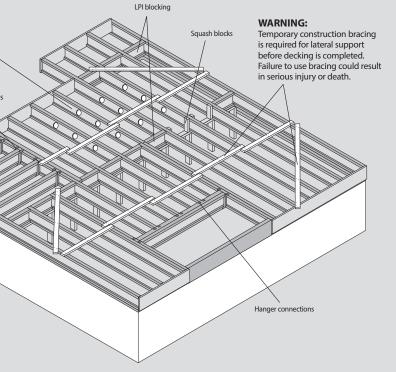

### **TEMPORARY BRACING**

- Use at least 1x4 temporary bracing members nailed to each I-Joist with two 8d nails.
- Keep the main runs parallel and no more than 8'-0" apart.
- Use long pieces, not short blocks; lap the ends to keep a continuous line of bracing.
- To prevent endwise movement of the continuous 1 x 4 lines of bracing, anchor them at the ends and at 25'-0" intervals into a stable end wall or an area braced by sheathing or diagonal bracing.
- Remember, the continuous 1 x 4 bracing is not effective unless attached to the braced area.
- Use particular care removing temporary bracing when applying sheathing. Remove the bracing as the sheathing is attached.

# Floor Layout (typical)

- Use at least 1x4 temporary bracing members nailed to each I-Joist with two 8d nails.
- Use long pieces, not short blocks; lap the ends to keep a continuous line of bracing.
- To prevent endwise movement of the continuous 1 x 4 lines of bracing, anchor them at the ends and at 25'-0" intervals into a stable end wall or an area braced by sheathing or diagonal bracing.
- Remember, the continuous 1 x 4 bracing is not effective unless attached to the braced area.
- Use particular care removing temporary bracing when applying sheathing. Remove the bracing as the sheathing is attached.

I-loist

- I-Joists must be supported laterally at all bearings and the ends of cantilevers.
- Unless specified, bridging or mid-span blocking is not required; however, it may enhance floor performance if used properly. • Verify capacity and fastening of hangers and connectors.
- Some wind or seismic loads may require different or additional details and connections.