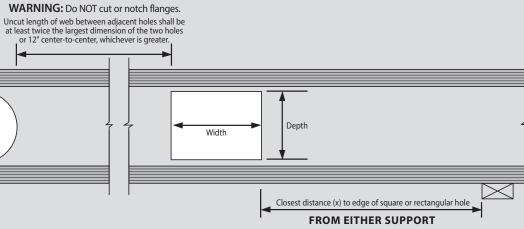

tail. 2. Web stiffeners shall be cut to fit between the flanges of the LP SolidStart I-Joist, leaving a minimum 1/8" gap (1" maximum). At bearing locations, the stiffeners shall be installed tight to the bottom flange. At locations of concentrated loads, the stiffeners shall be installed tight to the top flange. 3. Web stiffeners shall be cut from APA Rated OSB (or equal) or from LP SolidStart LVL, LSL or OSB Rim Board. 2x lumber is permissible.
- Do NOT use 1x lumber as it tends to split. Do NOT build up the required stiffener thickness from multiple pieces.
- 4. Web stiffeners shall be the same width as the bearing surface, with a minimum of 3-1/2".
- 5. See Web Stiffener Requirements for minimum stiffener thickness, maximum stiffener height and required nailing.

## Web Hole Details





### CLOSEST DISTANCE (X) - (FT - IN)

| CEDIEC                                                                             | DEDTU