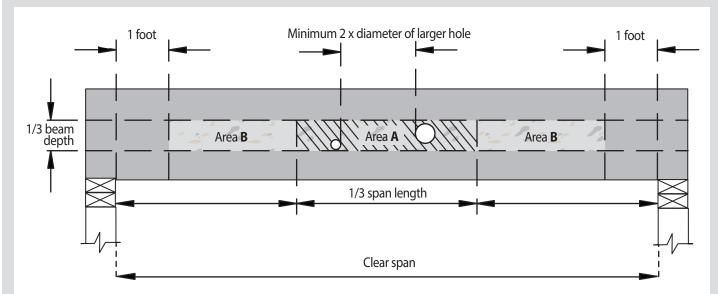

id for simple and continuous span I-Joists with uniform loads only, as sized from the tables contained in LP's current I-Joist product guides. Larger holes, non-uniform loading conditions and/or closer proximity to supports may be possible, but require further analysis using LP's design software. Please contact your local LP SolidStart Engineered Wood Products distributor for more details.
- 9. The maximum hole depth is the I-Joist Depth less 4," except the maximum hole depth is 6" for 9-1/2" LP I-Joists, and 8" for 11-7/8" LP I-Joists. Where the Maximum Hole Dimension exceeds the hole depth, the dimension refers to hole width and the depth of the hole is assumed to be the maximum for that joist depth. The maximum hole width is 18," regardless of I-Joist Depth.

### **Beam Hole Details**



### NOTES

- all other applications, such as beams with concentrated loads, please contact your LP SolidStart Engineered Wood Products distributor for assistance.
- 2. Round holes can be drilled anywhere in "Area A" provided that: no more than four holes are cut, with the minimum spacing described in the diagram. The maximum hole size is 1-1/2" for depths up to 9-1/4," and 2" for depths greater than 9-1/4."
- 3. Rectangular holes are NOT allowed
- 4. DO NOT drill holes in cantilevers without prior approval from the project engineer/architect.
- 5. Other hole sizes and configurations MAY be possible with further engineering analysis. For more information, contact your LP SolidStart Engineered Wood Products distributor.
- the depth, or a minimum of 3" from the bottom and top of the beam. F