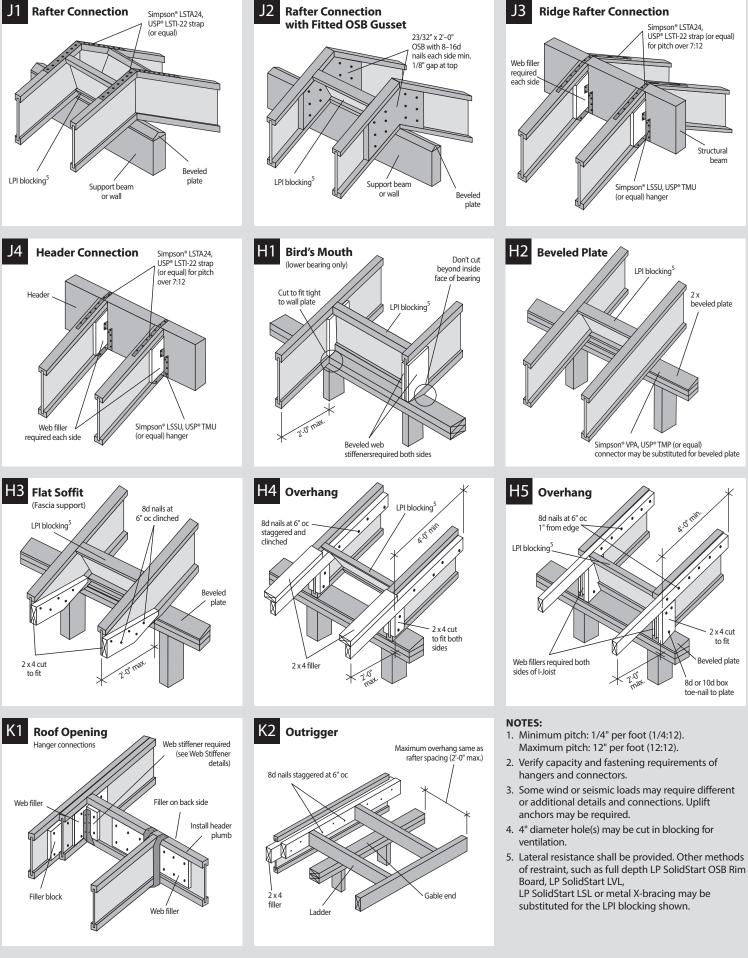

# J1 **Rafter Connection**

LP® SolidStart® I-Joists, LP SolidStart LVL & LP SolidStart LSL

Note: For specific strength and span information, please consult specific product brochures. For applications with I-Joist depths over 16, please consult the Light-Frame Commercial and Multifamily Construction Tech Guide

### **NOTES FOR ROOF LAYOUT:**

- I-Joists used as rafters must be supported laterally at all bearings and the ends of cantilevers.
- Any fastening of member not detailed, such as uplift or seismic anchor, is subject to local approval and may require additional details and connections.
- Minimum pitch: 1/4" per foot (1/4:12). Maximum pitch: 12" per foot (12:12).
- Verify capacity and fastening of hangers and connections.