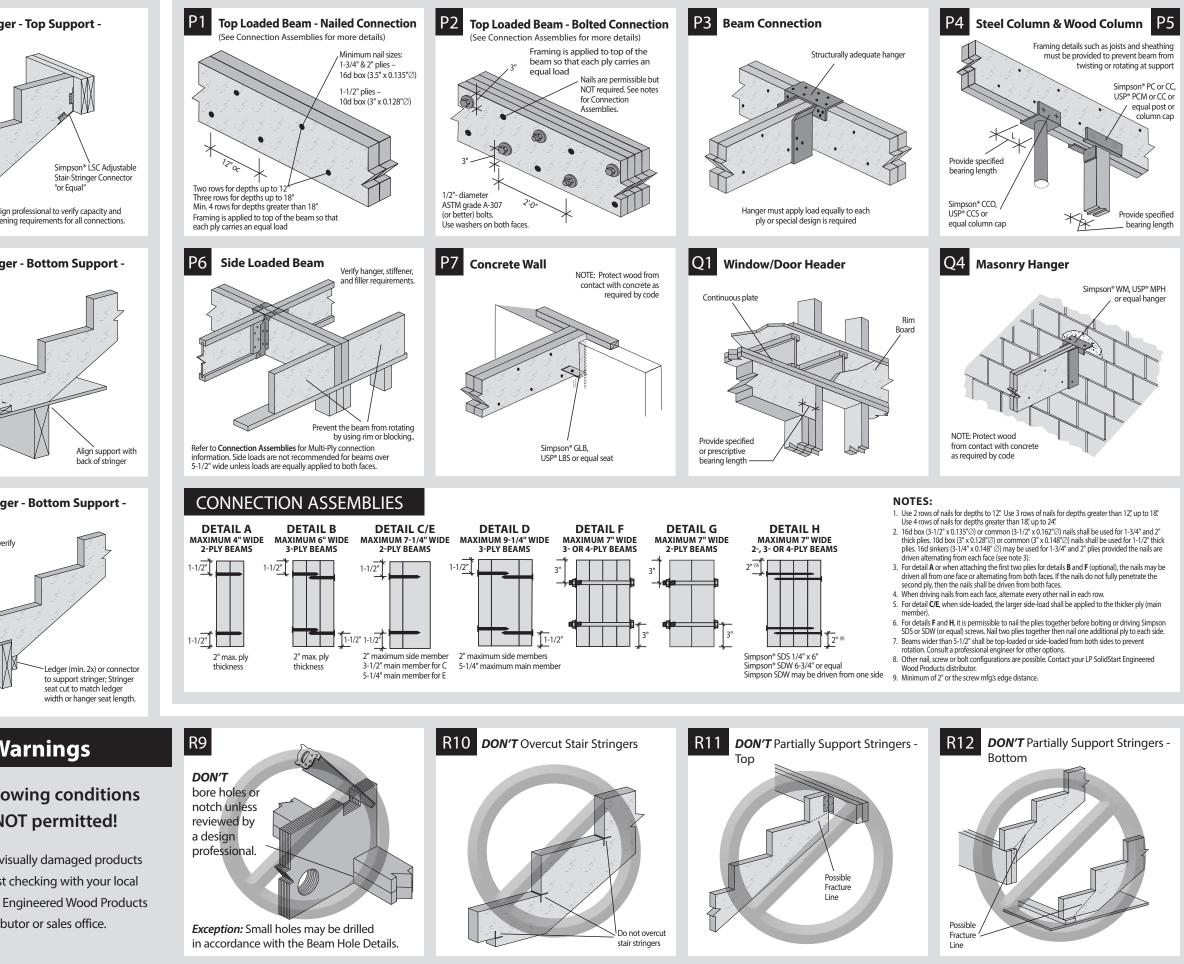

### **NOTES FOR ROOF LAYOUT:**

- I-Joists used as rafters must be supported laterally at all bearings and the ends of cantilevers.
- Any fastening of member not detailed, such as uplift or seismic anchor, is subject to local approval and may require additional details and connections.
- Minimum pitch: 1/4" per foot (1/4:12). Maximum pitch: 12" per foot (12:12).
- Verify capacity and fastening of hangers and connections.

I-loist

- I-Joists must be supported laterally at all bearings and the ends of cantilevers.
- Unless specified, bridging or mid-span blocking is not required; however, it may enhance floor performance if used properly. • Verify capacity and fastening of hangers and connectors.
- Some wind or seismic loads may require different or additional details and connections.