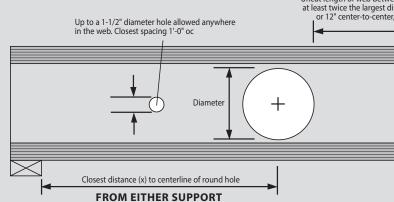

detail. 2. Web stiffeners shall be cut to fit between the flanges of the LP SolidStart I-Joist, leaving a minimum 1/8" gap (1" maximum). At bearing locations, the stiffeners shall be installed tight to the bottom flange. At locations of concentrated loads, the stiffeners shall be installed tight to the top flange. 3. Web stiffeners shall be cut from APA Rated OSB (or equal) or from LP SolidStart LVL, LSL or OSB Rim Board. 2x lumber is permissible.
- Do NOT use 1x lumber as it tends to split. Do NOT build up the required stiffener thickness from multiple pieces.
- 4. Web stiffeners shall be the same width as the bearing surface, with a minimum of 3-1/2".
- 5. See Web Stiffener Requirements for minimum stiffener thickness, maximum stiffener height and required nailing.

## Web Hole Details





### CLOSEST DISTANCE (X) - (FT - IN)

| CEDIEC                                                                             | DEDTU