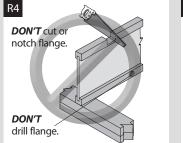

gram. The maximum hole size is 1-1/2" for depths up to 9-1/4," and 2" for depths greater than 9-1/4."
- 3. Rectangular holes are NOT allowed
- 4. DO NOT drill holes in cantilevers without prior approval from the project engineer/architect.
- 5. Other hole sizes and configurations MAY be possible with further engineering analysis. For more information, contact your LP SolidStart Engineered Wood Products distributor.
- the depth, or a minimum of 3" from the bottom and top of the beam. For beams shallower than 9-1/4," locate holes at mid-depth.
- 7. Protect plumbing holes from moisture

## WARNINGS

The following conditions are NOT permitted!

Do not use visually damaged products without first checking with your local LP SolidStart **Engineered Wood Products** distributor or sales office.







| FLANGE                             | FACE NAILING SCHEDULE           |                       |        |                  |                                 |                       |        |  |
|------------------------------------|---------------------------------|-----------------------|--------|------------------|---------------------------------|-----------------------|--------|--|
| SERIES                             | NAIL SIZE AND TYPE              | MINIMUM NAIL DISTANCE |        | SERIES           | NAIL SIZE AND TYPE              | MINIMUM NAIL DISTANCE |        |  |
| SERIES                             | NAIL SIZE AND TTPE              | OC SPACING            | END    | SERIES           | NAIL SIZE AND TTPE              | OC SPACING            | END    |  |
| LPI 18