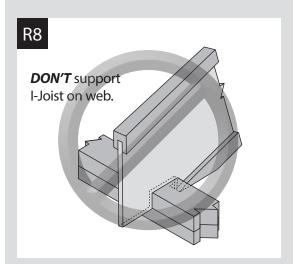

NOTE: Web stiffeners are not applicable to the LPI 20FB and LPI 42FB series.

- 1. Web stiffeners shall be installed in pairs one to each side of the web. Web stiffeners are always required for the "Bird's Mouth" roof joist bearing detail. 2. Web stiffeners shall be cut to fit between the flanges of the LP SolidStart I-Joist, leaving a minimum 1/8" gap (1" maximum). At bearing locations, the stiffeners shall be installed tight to the bottom flange. At locations of concentrated loads, the stiffeners shall be installed tight to the top flange. 3. Web stiffeners shall be cut from APA Rated OSB (or equal) or from LP SolidStart LVL, LSL or OSB Rim Board. 2x lumber is permissible.
- Do NOT use 1x lumber as it tends to split. Do NOT build up the required stiffener thickness from multiple pieces.
- 4. Web stiffeners shall be the same width as the bearing surface, with a minimum of 3-1/2".
- 5. See Web Stiffener Requirements for minimum stiffener thickness, maximum stiffener height and required nailing.