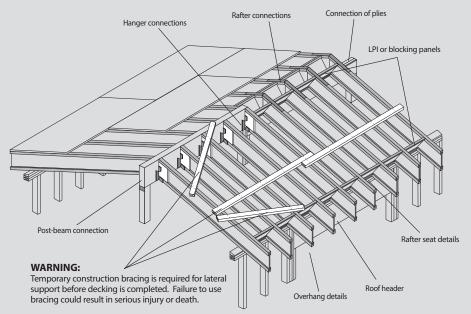

## Roof Layout (typical)

### **NOTES FOR ROOF LAYOUT:**

- I-Joists used as rafters must be supported laterally at all bearings and the ends of cantilevers.
- Any fastening of member not detailed, such as uplift or seismic anchor, is subject to local approval and may require additional details and connections.
- Minimum pitch: 1/4" per foot (1/4:12). Maximum pitch: 12" per foot (12:12).
- Verify capacity and fastening of hangers and connections.