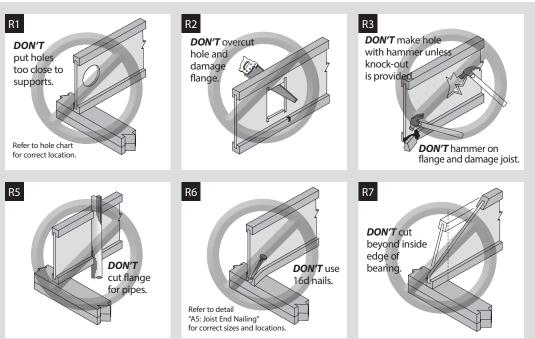

iagram. The maximum hole size is 1-1/2" for depths up to 9-1/4," and 2" for depths greater than 9-1/4."
- 3. Rectangular holes are NOT allowed
- 4. DO NOT drill holes in cantilevers without prior approval from the project engineer/architect.
- 5. Other hole sizes and configurations MAY be possible with further engineering analysis. For more information, contact your LP SolidStart Engineered Wood Products distributor.
- the depth, or a minimum of 3" from the bottom and top of the beam. For beams shallower than 9-1/4," locate holes at mid-depth.
- 7. Protect plumbing holes from moisture

## WARNINGS

The following conditions are NOT permitted!

Do not use visually damaged products without first checking with your local LP SolidStart **Engineered Wood Products** distributor or sales office.







| FLANGE                             | FACE NAILING SCHEDULE           |                       |        |                  |                                 |                       |        |  |
|------------------------------------|---------------------------------|-----------------------|--------|------------------|---------------------------------|-----------------------|--------|--|
| SERIES                             | NAIL SIZE AND TYPE              | MINIMUM NAIL DISTANCE |        | SERIES           | NAIL SIZE AND TYPE              | MINIMUM NAIL DISTANCE |        |  |
| SERIES                             | NAIL SIZE AND TTPE              | OC SPACING            | END    | SERIES           | NAIL SIZE AND TTPE              | OC SPACING            | END    |  |
| LPI 18